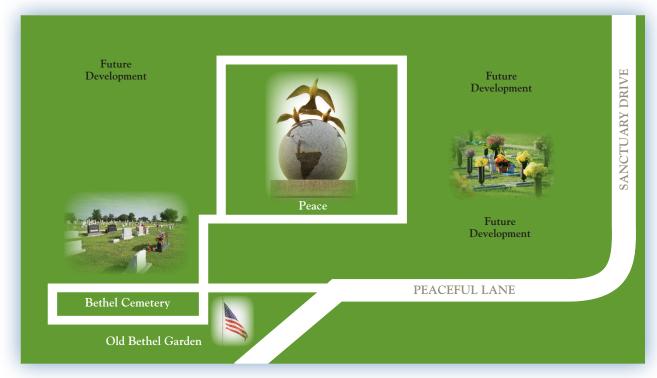

- A generous 49 acres, beautifully and professionally maintained
- Standard lawn burial spaces, private and family estates, and columbarium are available
- The park can accommodate your choice of flat bronze markers, upright granite monuments, and statuary
- The park encompasses the historic Bethel Cemetery, dating back to 1850
- The park is conveniently located near our Turrentine-Jackson-Morrow funeral home in Frisco
- Family owned and operated, serving North Texas families for over 70 years